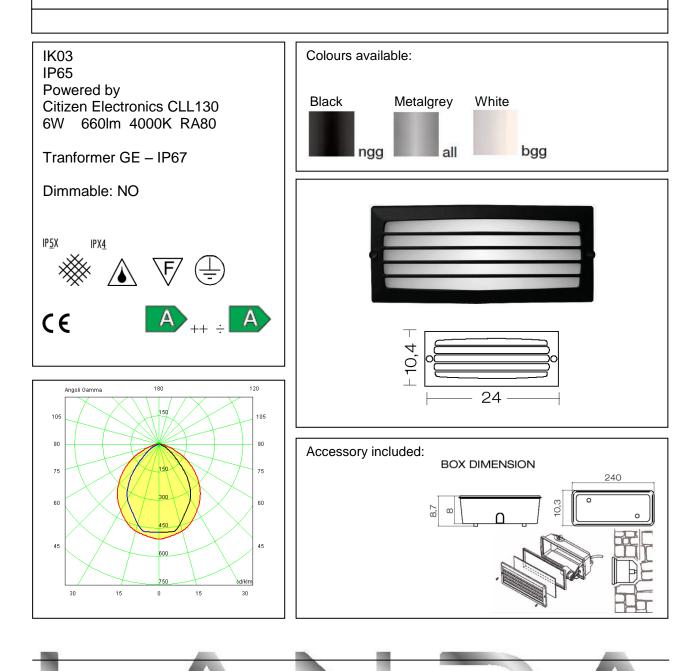

## Body material

Die-casting aluminium EN47100, prior the painting process, washed with stones. Painting made by polyester powder with high resistant against oxidation. Ring in die-casting aluminium EN47100

Tempered glass diffuser in sand blasted finish 4mm thick and silicon gasket.

Screws in A2 stainless steel

Recessed box is in a high density polyethylene with a security ring in nylon material loaded with 30% glass fibre.